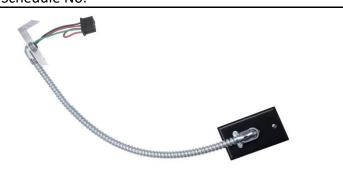

| Item | Description                        |
|------|------------------------------------|
| 1    | 3/8 x 21-in Flexible Steel Conduit |
| 2    | 3/8-in 90° Conduit Connector       |
| 3    | Mounting Bracket                   |
| 4    | Unit Power Connector               |
| 5    | 12 AWG Wire (Length 36-in max.)    |
| 6    | 6-in min. Wire Length from Conduit |
| 7    | Electrical Junction Box            |
| 8    | Electrical Junction Box Cover      |