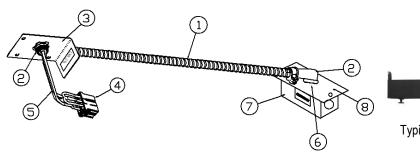

## **GENERAL FEATURES**

- Field Installed 208/230V 30 amp conduit hardwire.
- Includes flexible steel conduit and steel electrical junction box.
- Provides direct connection between unit and subbase.
- Easy unit disconnect for maintenance.
- For Gree PTAC models ONLY.
- Must be used with non-electrical subbase (Part#: PTAC-SUBBASE-A)

| Specifications Specification | Unit Dimensions     |         |
|-------------------------------------------------------------------------------------------------------------------------------------------------------------------------------------------------------------------------------------------------------------------------------------------------------------------------------------------------------------------------------------------------------------------------------------------------------------------------------------------------------------------------------------------------------------------------------------------------------------------------------------------------------------------------------------------------------------------------------------------------------------------------------------------------------------------------------------------------------------------------------------------------------------------------------------------------------------------------------------------------------------------------------------------------------------------------------------------------------------------------------------------------------------------------------------------------------------------------------------------------------------------------------------------------------------------------------------------------------------------------------------------------------------------------------------------------------------------------------------------------------------------------------------------------------------------------------------------------------------------------------------------------------------------------------------------------------------------------------------------------------------------------------------------------------------------------------------------------------------------------------------------------------------------------------------------------------------------------------------------------------------------------------------------------------------------------------------------------------------------------------|---------------------|---------|
| Physical:                                                                                                                                                                                                                                                                                                                                                                                                                                                                                                                                                                                                                                                                                                                                                                                                                                                                                                                                                                                                                                                                                                                                                                                                                                                                                                                                                                                                                                                                                                                                                                                                                                                                                                                                                                                                                                                                                                                                                                                                                                                                                                                     | Length              | 21.0-in |
| Conduit Material: Steel                                                                                                                                                                                                                                                                                                                                                                                                                                                                                                                                                                                                                                                                                                                                                                                                                                                                                                                                                                                                                                                                                                                                                                                                                                                                                                                                                                                                                                                                                                                                                                                                                                                                                                                                                                                                                                                                                                                                                                                                                                                                                                       | Height              | 3/8-in  |
| Wire: 12 AWG 600V 105° <sup>C</sup>                                                                                                                                                                                                                                                                                                                                                                                                                                                                                                                                                                                                                                                                                                                                                                                                                                                                                                                                                                                                                                                                                                                                                                                                                                                                                                                                                                                                                                                                                                                                                                                                                                                                                                                                                                                                                                                                                                                                                                                                                                                                                           | Depth               | 3/8-in  |
| Insulation - 2/64" thick thermoplastic                                                                                                                                                                                                                                                                                                                                                                                                                                                                                                                                                                                                                                                                                                                                                                                                                                                                                                                                                                                                                                                                                                                                                                                                                                                                                                                                                                                                                                                                                                                                                                                                                                                                                                                                                                                                                                                                                                                                                                                                                                                                                        | Weight              | 1.0-lbs |
| Wire Colors: Black/Red/Green                                                                                                                                                                                                                                                                                                                                                                                                                                                                                                                                                                                                                                                                                                                                                                                                                                                                                                                                                                                                                                                                                                                                                                                                                                                                                                                                                                                                                                                                                                                                                                                                                                                                                                                                                                                                                                                                                                                                                                                                                                                                                                  | Shipping Dimensions |         |
|                                                                                                                                                                                                                                                                                                                                                                                                                                                                                                                                                                                                                                                                                                                                                                                                                                                                                                                                                                                                                                                                                                                                                                                                                                                                                                                                                                                                                                                                                                                                                                                                                                                                                                                                                                                                                                                                                                                                                                                                                                                                                                                               | Length              | 15.0-in |
| Electrical:                                                                                                                                                                                                                                                                                                                                                                                                                                                                                                                                                                                                                                                                                                                                                                                                                                                                                                                                                                                                                                                                                                                                                                                                                                                                                                                                                                                                                                                                                                                                                                                                                                                                                                                                                                                                                                                                                                                                                                                                                                                                                                                   | Height              | 3.0-in  |
| Voltage Rating: 208/230v                                                                                                                                                                                                                                                                                                                                                                                                                                                                                                                                                                                                                                                                                                                                                                                                                                                                                                                                                                                                                                                                                                                                                                                                                                                                                                                                                                                                                                                                                                                                                                                                                                                                                                                                                                                                                                                                                                                                                                                                                                                                                                      | Depth               | 15.0-in |
| Current Rating: 30 amp                                                                                                                                                                                                                                                                                                                                                                                                                                                                                                                                                                                                                                                                                                                                                                                                                                                                                                                                                                                                                                                                                                                                                                                                                                                                                                                                                                                                                                                                                                                                                                                                                                                                                                                                                                                                                                                                                                                                                                                                                                                                                                        | Weight              | 1.0-lbs |
| Unit Power Connection: Gree ETAC2                                                                                                                                                                                                                                                                                                                                                                                                                                                                                                                                                                                                                                                                                                                                                                                                                                                                                                                                                                                                                                                                                                                                                                                                                                                                                                                                                                                                                                                                                                                                                                                                                                                                                                                                                                                                                                                                                                                                                                                                                                                                                             |                     |         |

Typical Installation with Part# PTAC-SUBBASE-A

| Item | Description                        |
|------|------------------------------------|
| 1    | 3/8 x 21-in Flexible Steel Conduit |
| 2    | 3/8-in 90° Conduit Connector       |
| 3    | Mounting Bracket                   |
| 4    | Unit Power Connector               |
| 5    | 12 AWG Wire (Length 36-in max.)    |
| 6    | 6-in min. Wire Length from Conduit |
| 7    | Electrical Junction Box            |
| 8    | Electrical Junction Box Cover      |