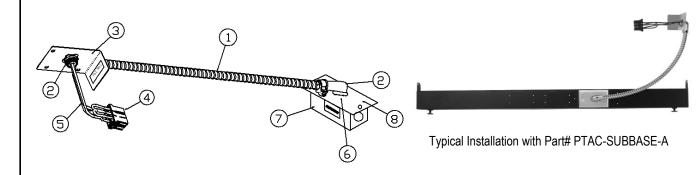

| Item | Description                        |
|------|------------------------------------|
| 1    | 3/8 x 21-in Flexible Steel Conduit |
| 2    | 3/8-in 90° Conduit Connector       |
| 3    | Mounting Bracket                   |
| 4    | Unit Power Connector               |
| 5    | 12 AWG Wire (Length 36-in max.)    |
| 6    | 6-in min. Wire Length from Conduit |
| 7    | Electrical Junction Box            |
| 8    | Electrical Junction Box Cover      |

Typical Installation with Part# PTAC-SUBBASE-A

| Item | Description                        |
|------|------------------------------------|
| 1    | 3/8 x 21-in Flexible Steel Conduit |
| 2    | 3/8-in 90° Conduit Connector       |
| 3    | Mounting Bracket                   |
| 4    | Unit Power Connector               |
| 5    | 12 AWG Wire (Length 36-in max.)    |
| 6    | 6-in min. Wire Length from Conduit |
| 7    | Electrical Junction Box            |
| 8    | Electrical Junction Box Cover      |