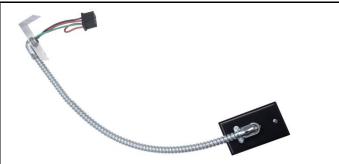

## **GENERAL FEATURES**

- Field Installed 208/230V 15 amp conduit hardwire.
- Includes flexible steel conduit and steel electrical junction box.
- Provides direct connection between unit and subbase.
- Easy unit disconnect for maintenance.
- For Gree PTAC models ONLY.
- Must be used with non-electrical subbase (Part#: PTAC-SUBBASE-A)

## **Unit Dimensions Specifications** Physical: Length 21.0-in Conduit Material: Steel Height 3/8-in Wire: 12 AWG 600V 105° C Depth 3/8-in Insulation - 2/64" thick thermoplastic 1.0-lbs Weight **Shipping Dimensions** Wire Colors: Black/Red/Green Length 15.0-in Electrical: Height 3.0-in Voltage Rating: 208/230v Depth 15.0-in Current Rating: 15 amp Weight 1.0-lbs Unit Power Connection: Gree ETAC2