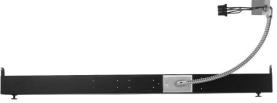

Typical Installation with Part# PTAC-SUBBASE-A

| Item | Description                        |
|------|------------------------------------|
| 1    | 3/8 x 21-in Flexible Steel Conduit |
| 2    | 3/8-in 90° Conduit Connector       |
| 3    | Mounting Bracket                   |
| 4    | Unit Power Connector               |
| 5    | 12 AWG Wire (Length 36-in max.)    |
| 6    | 6-in min. Wire Length from Conduit |
| 7    | Electrical Junction Box            |
| 8    | Electrical Junction Box Cover      |