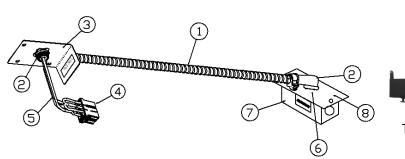

| Item | Description                        |
|------|------------------------------------|
| 1    | 3/8 x 21-in Flexible Steel Conduit |
| 2    | 3/8-in 90° Conduit Connector       |
| 3    | Mounting Bracket                   |
| 4    | Unit Power Connector               |
| 5    | 12 AWG Wire (Length 36-in max.)    |
| 6    | 6-in min. Wire Length from Conduit |
| 7    | Electrical Junction Box            |
| 8    | Electrical Junction Box Cover      |