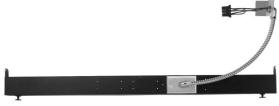

Typical Installation with Part# PTAC-SUBBASE-A

| Item | Description                        |
|------|------------------------------------|
| 1    | 3/8 x 21-in Flexible Steel Conduit |
| 2    | 3/8-in 90° Conduit Connector       |
| 3    | Mounting Bracket                   |
| 4    | Unit Power Connector               |
| 5    | 12 AWG Wire (Length 36-in max.)    |
| 6    | 6-in min. Wire Length from Conduit |
| 7    | Electrical Junction Box            |
| 8    | Electrical Junction Box Cover      |