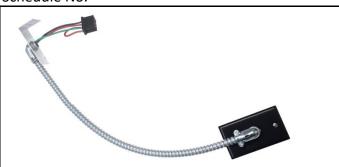

## **GENERAL FEATURES**

- Field Installed 208/230V 20 amp conduit hardwire.
- Includes flexible steel conduit and steel electrical junction box.
- Provides direct connection between unit and subbase.
- Easy unit disconnect for maintenance.
- For Gree PTAC models ONLY.
- Must be used with non-electrical subbase (Part#: PTAC-SUBBASE-A)

| ,                                      |              |                     |  |
|----------------------------------------|--------------|---------------------|--|
| Specifications                         | Unit Dime    | nsions              |  |
| Physical:                              | Length       | 21.0-in             |  |
| Conduit Material: Steel                | Height       | 3/8-in              |  |
| Wire: 12 AWG 600V 105° C               | Depth        | 3/8-in              |  |
| Insulation - 2/64" thick thermoplastic | Weight       | 1.0-lbs             |  |
| Wire Colors: Black/Red/Green           | Shipping Dir | Shipping Dimensions |  |
|                                        | Length       | 15.0-in             |  |
| Electrical:                            | Height       | 3.0-in              |  |
| Voltage Rating: 208/230v               | Depth        | 15.0-in             |  |
| Current Rating: 20 amp                 | Weight       | 1.0-lbs             |  |
| Unit Power Connection: Gree ETAC2      |              |                     |  |